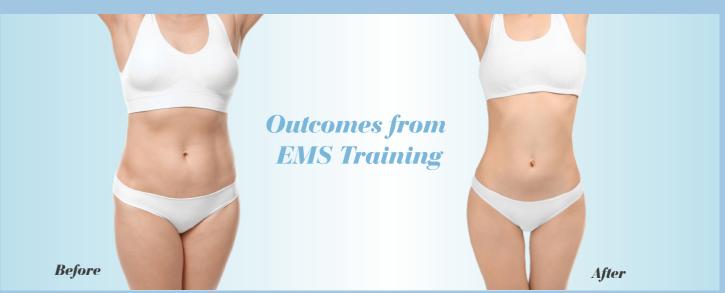

requency currents (modulation or non-modulation) to stimulate the motor nerves or muscles to make them contract. After the muscle contractions, the muscle fiber thickens, the weight of the muscle volume increases, the capillaries in the muscle become rich, which strengthen the entire muscle to achieve the effect of lose weight and shaping.















Relaxation Mode

Build up Muscle, Strengthening and Relaxing

Upper Arms

**Standard Mode** 

Build up Muscle, Strengthening and Toning

Abdomen

**Abdominals Mode** 

Cellulite Reduction, Strengthening and Toning

Buttocks

Thigh&Hip Mode

Fat Breakdown and Toning

Thigh

Thigh&Hip Mode

Break down fat, Strengthening and Lymphatic Drainage

Lower Leg

**Toning Mode** 

Toning and Cellulite Reduction



Benefits From EMS Training