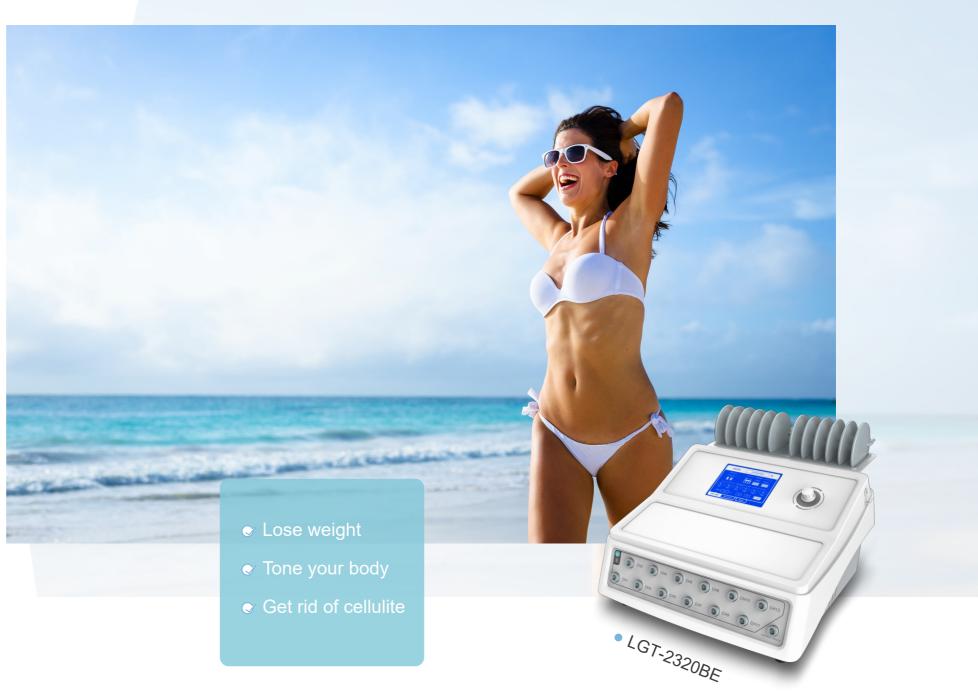

## Electronic Muscle Stimulation for Beauty

## **Electronic Muscle Stimulation for Beauty**

(Model Number:LGT-2320BE) applies low-frequency currents (modulation or non-modulation) to stimulate the motor nerves or muscles to make them contract. After the muscle contractions, the muscle fiber thickens, the weight of the muscle volume increases, the capillaries in the muscle become rich, which strengthen the entire muscle to achieve the effect of lose weight and shaping.