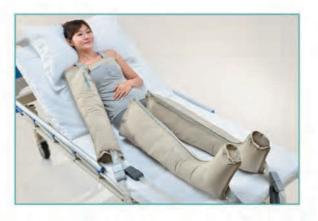

### Mechanism and functions of LGT-2200 Series

The inflation and deflation of the sleeves enhances the backflow of venous blood and lymph, which can improve the blood circulation of diseased areas. This will lead a series of beneficial effect such as improving the function of peripheral blood vessels, removing the edema, accelerating the healing process, and preventing Muscular Dystrophy.

### **Application**

1/Prophylaxis of Deep vein thrombosis(DVT) (Post-stroke deep vein thrombosis Post-traumatic deep vein thrombosis)

2/Prophylaxis and treatment of edema (Chronic venous edema, Lymphedema, Post-mastectomy lymphedema