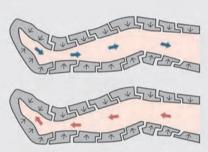

#### **Features**

- Overlapping air chambers generate a gliding pressure wave with high efficiency
- User-friendly interface, just a few steps to finish your setting
- O Gentle inflation and deflation
- Real-time pressure, time, and inflation part monitoring (visible in the interface)
- O Durable & easy-use sleeves
- Pressure unit switchable between mmHg and kPa

Overlapping Air Chamber