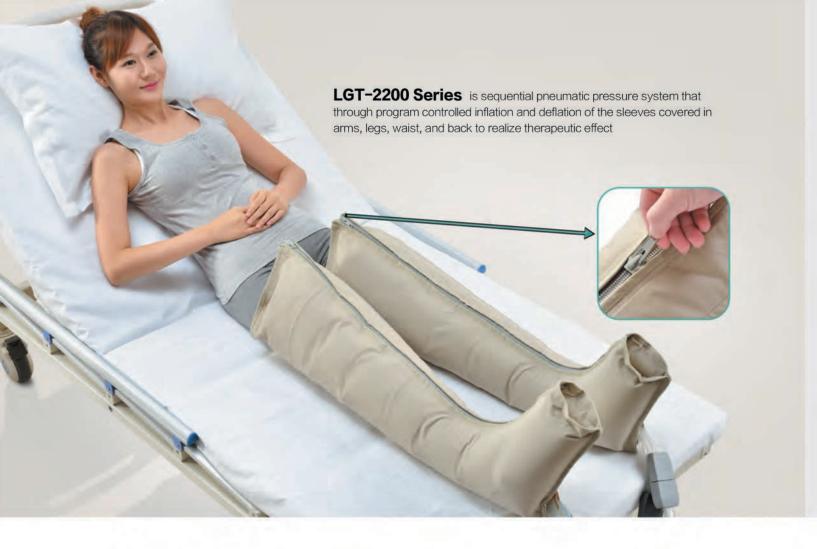

### Mechanism and functions of LGT-2200 Series

The inflation and deflation of the sleeves enhances the backflow of venous blood and lymph, which can improve the blood circulation of diseased areas. This will lead a series of beneficial effect such as improving the function of peripheral blood vessels, removing the edema, accelerating the healing process, and preventing Muscular Dystrophy.

#### **Features**

- Overlapping air chambers generate a gliding pressure wave with high efficiency
- User-friendly interface, just a few steps to finish your setting
- O Gentle inflation and deflation
- Real-time pressure, time, and inflation part monitoring (visible in the interface)
- O Durable & easy-use sleeves
- Pressure unit switchable between mmHg and kPa

### **Application**

1/Prophylaxis of Deep vein thrombosis(DVT) (Post-stroke deep vein thrombosis Post-traumatic deep vein thrombosis)

2/Prophylaxis and treatment of edema (Chronic venous edema, Lymphedema, Post-mastectomy lymphedema